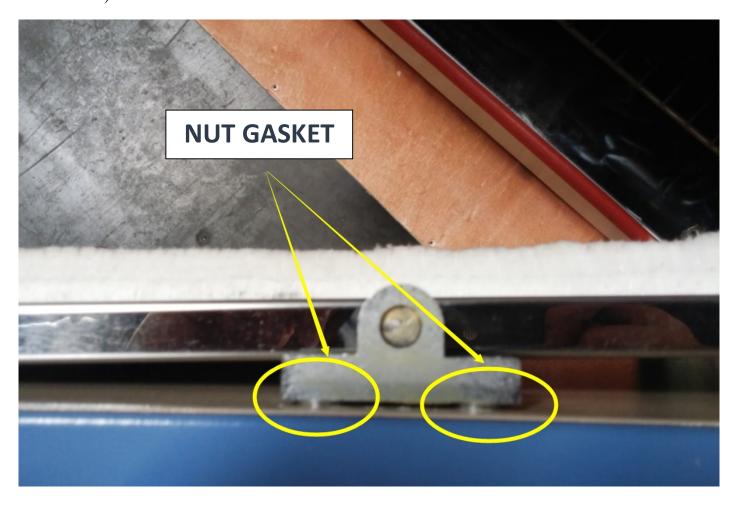

❖ If it did not working, please add some nut gasket at the glass rack (located inside the door.)