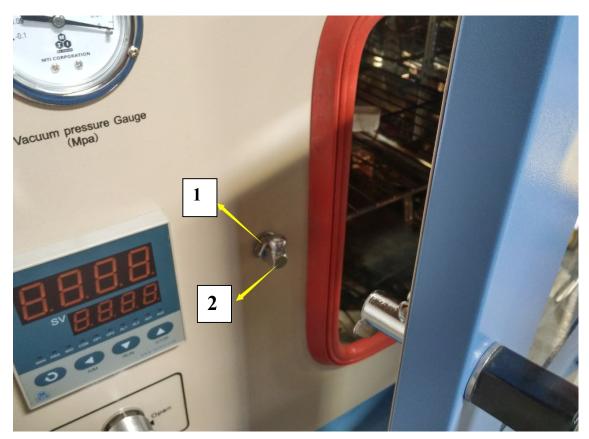

## **Troubleshooting 1, Vacuum Problem**

❖ For not able to vacuum the chamber,

First, loosen the Hex Nut.

Second, secure the lock set(towards inside). This will help secure the chamber door.

Troubleshooting